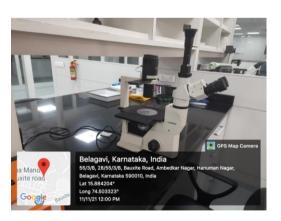

## Microbiology setup

#### Laminar flow

**Refrigerator for storing sample** 

Research Microscope with attachments (Dark field, bright field, Fluorescent)

Anaerobic chamber

-80 degree Refregirator

**Confocal Microscope** 