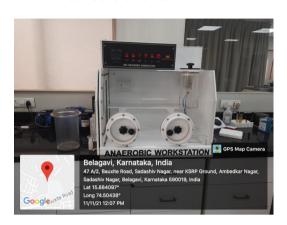

#### Laminar flow

**Refrigerator for storing sample** 

Research Microscope with attachments (Dark field, bright field, Fluorescent)

Anaerobic chamber

-80 degree Refregirator

**Confocal Microscope** 