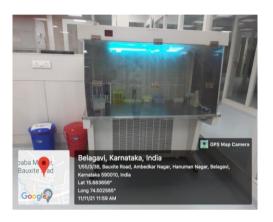

#### Laminar flow

**Refrigerator for storing sample** 

Research Microscope with attachments (Dark field, bright field, Fluorescent)

Anaerobic chamber

-80 degree Refregirator

**Confocal Microscope** 

## Laminar flow

**Incubator for culture** 

Sterilization

#### Laminar flow

**Co2 Incubator** 

**Flow Cytometry** 

**PCR Machine** 