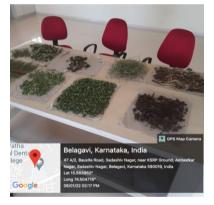

irao G Halgekar Institute of Dental Sciences & Research Centre, Belagavi

#### Geo tagged photographs of Facilities and Innovations made at Institute

## Microbiology setup

#### Laminar flow



**Refrigerator for storing sample** 



Research Microscope with attachments (Dark field, bright field, Fluorescent)



Anaerobic chamber



-80 degree Refregirator



**Confocal Microscope** 



## **Cryocans for storage of cell lines**



## Laminar flow



**Incubator for culture** 



Sterilization



#### Laminar flow



**Co2 Incubator** 



**Flow Cytometry** 



**PCR Machine** 



# **Gel Electrophoresis**



## **HPLC Unit**



**ELISA Station** 



Centrifuge



**Freezer for Storage** 



**COVID Testing Laboratory** 





# **Medicinal Garden**







**Drug Discovery Laboratory** 





# **Animal House**