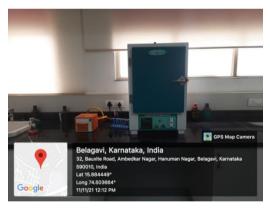

#### Laminar flow

**Refrigerator for storing sample** 

Research Microscope with attachments (Dark field, bright field, Fluorescent)

Anaerobic chamber

-80 degree Refregirator

**Confocal Microscope** 