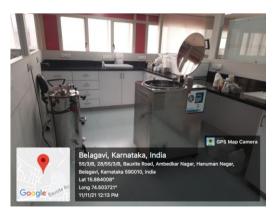

# Maratha Mandal's Nathajirao G Halgekar Institute of Dental Sciences & Research Centre, Belagavi

#### Geo tagged photographs of Facilities and Innovations made at Institute

## Microbiology setup

#### Laminar flow



**Refrigerator for storing sample** 



Research Microscope with attachments (Dark field, bright field, Fluorescent)



Anaerobic chamber



-80 degree Refregirator



**Confocal Microscope** 



## **Cryocans for storage of cell lines**



## Laminar flow



**Incubator for culture** 



Sterilization



#### Laminar flow



**Co2 Incubator** 



**Flow Cytometry** 



**PCR Machine** 



# **Gel Electrophoresis**



## **HPLC Unit**



**ELISA Station** 



Centrifuge



**Freezer for Storage** 



**COVID Testing Laboratory** 





# **Medicinal Garden**







**Drug Discovery Laboratory** 





# **Animal House**