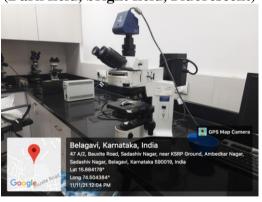

#### Laminar flow

**Refrigerator for storing sample** 

Research Microscope with attachments (Dark field, bright field, Fluorescent)

Anaerobic chamber

-80 degree Refregirator

**Confocal Microscope** 