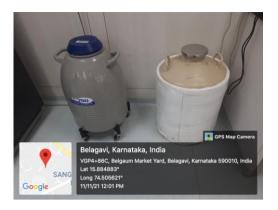

# Maratha Mandal's Nathajirao G Halgekar Institute of Dental Sciences & Research Centre, Belagavi

#### Geo tagged photographs of Facilities and Innovations made at Institute

## Microbiology setup

#### Laminar flow



**Refrigerator for storing sample** 



Research Microscope with attachments (Dark field, bright field, Fluorescent)



Anaerobic chamber



-80 degree Refregirator



**Confocal Microscope** 



## **Cryocans for storage of cell lines**



## Laminar flow



**Incubator for culture** 



Sterilization



#### Laminar flow



**Co2 Incubator** 



**Flow Cytometry** 



**PCR Machine** 



# **Gel Electrophoresis**



## **HPLC Unit**



**ELISA Station** 



Centrifuge



**Freezer for Storage** 



**COVID Testing Laboratory** 





# **Medicinal Garden**







**Drug Discovery Laboratory** 





# **Animal House**