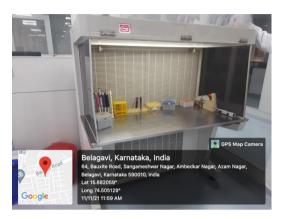

#### Laminar flow

**Refrigerator for storing sample** 

Research Microscope with attachments (Dark field, bright field, Fluorescent)

Anaerobic chamber

-80 degree Refregirator

**Confocal Microscope** 