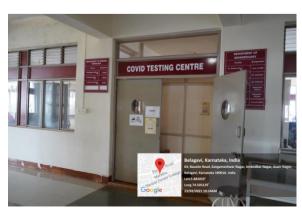

## **HPLC Unit**

**ELISA Station** 

Centrifuge

**Freezer for Storage** 

**COVID Testing Laboratory** 