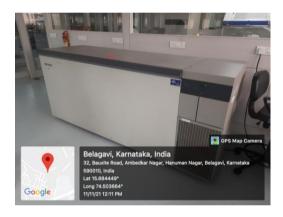

#### Laminar flow

**Refrigerator for storing sample** 

Research Microscope with attachments (Dark field, bright field, Fluorescent)

Anaerobic chamber

-80 degree Refregirator

**Confocal Microscope** 