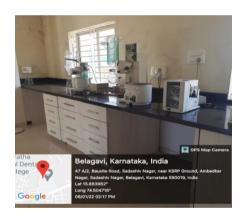

ajirao G Halgekar Institute of Dental Sciences & Research Centre, Belagavi

#### Geo tagged photographs of Facilities and Innovations made at Institute

## Microbiology setup

#### Laminar flow



**Refrigerator for storing sample** 



Research Microscope with attachments (Dark field, bright field, Fluorescent)



Anaerobic chamber



-80 degree Refregirator



**Confocal Microscope** 



## **Cryocans for storage of cell lines**



## Laminar flow



**Incubator for culture** 



Sterilization



#### Laminar flow



**Co2 Incubator** 



**Flow Cytometry** 



**PCR Machine** 



# **Gel Electrophoresis**



## **HPLC Unit**



**ELISA Station** 



Centrifuge



**Freezer for Storage** 



**COVID Testing Laboratory** 





# **Medicinal Garden**







**Drug Discovery Laboratory** 





# **Animal House**