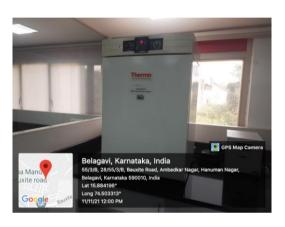

# Maratha Mandal's Nathajirao G Halgekar Institute of Dental Sciences & Research Centre, Belagavi

#### Geo tagged photographs of Facilities and Innovations made at Institute

## Microbiology setup

#### Laminar flow



**Refrigerator for storing sample** 



Research Microscope with attachments (Dark field, bright field, Fluorescent)



Anaerobic chamber



-80 degree Refregirator



**Confocal Microscope** 



## **Cryocans for storage of cell lines**



## Laminar flow



**Incubator for culture** 



Sterilization



#### Laminar flow



**Co2 Incubator** 



**Flow Cytometry** 



**PCR Machine** 



# **Gel Electrophoresis**



## **HPLC Unit**



**ELISA Station** 



Centrifuge



**Freezer for Storage** 



**COVID Testing Laboratory** 





# **Medicinal Garden**







**Drug Discovery Laboratory** 





# **Animal House**