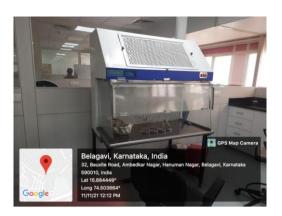

#### Laminar flow

**Refrigerator for storing sample** 

Research Microscope with attachments (Dark field, bright field, Fluorescent)

Anaerobic chamber

-80 degree Refregirator

**Confocal Microscope** 

## Laminar flow

**Incubator for culture** 

Sterilization

#### Laminar flow

**Co2 Incubator** 

**Flow Cytometry** 

**PCR Machine** 